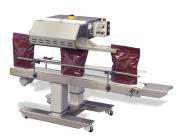

# BAND SEALER WITH CONVEYOR AND ELECTRIC BASE MODEL CKBS20

The CKBS20 Band Sealer continuously seals a wide range of bag materials and sizes at high speed and efficiently drops hot sealed bags into the chiller. The heavy duty CKBS washdown stainless steel construction in combination with proven band sealing technology and operator friendly controls ensures continuous duty performance for demanding applications.

### **STANDARD FEATURES:**

- No tool band change over: easy to maintain
- Variable speed: ease of matching conveyor speeds and flexibility
- Motorized pedestal: with a touch of a button, for height adjustments, simplifying multiple bag applications

#### **CONSTRUCTION BAND SEALER:**

- Manufactured with 316 heavy duty stainless steel and anodized aluminum parts
- Stainless steel base with casters
- Stainless steel gas strut pedestal
- Base provided with stainless steel t screws to lock sealer in position
- Stainless steel bearings
- Stainless steel plain/knurl seal wheels
- 5/16" Teflon coated bands with quick release for easy band change

#### **CONSTRUCTION CONVEYOR:**

- Stainless steel construction
- Stainless steel shafts
- Stainless hardware
- Composite housing bearings with stainless steel inserts
- Nickel plated sprockets and chain