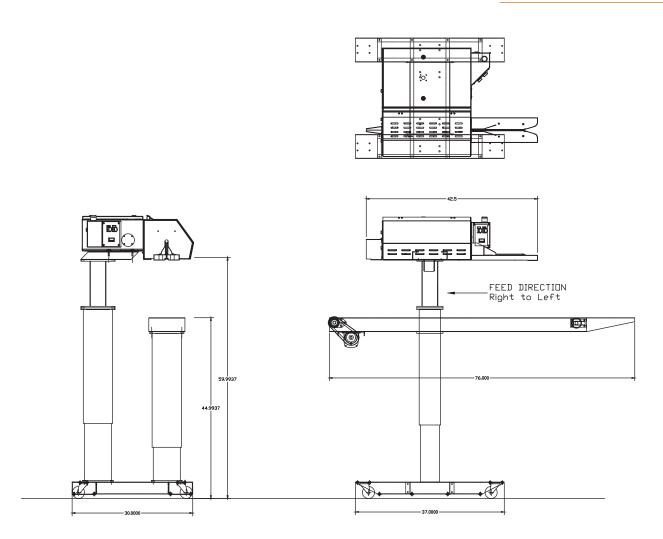

#### **TECHNICAL SPECIFICATIONS:**

- Bag size range: all bag sizes
- Bag materials: heat sealable up to 20 mils
- Speed: up to 65 fpm or 20 mpm
- Seal wheels: 5/16" or 8mm
- Machine handing: right to left or left to right
- Electric requirements: 110 VAC, 1 PH, 60 Hz, 10
   Amp & 220 VAC, 1 PH, 50 Hz, 7 Amp CE marked
- Pneumatic: not required on standard configuration
- Required for optional jet flow trim remover