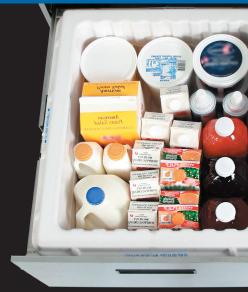

### Better manage access to your stored product.

When filling a traditional under-counter unit to its max,

### having access to your product is difficult,

so is holding a consistent temperature.

# Only with FX.

Easy to access high capacity storage; no more emptying the contents to get to your product.

The FX insulated insert is the most useable cubic storage capacity on the market – 100% of the compartment can be used vs. 35-60% on standard cabinets.