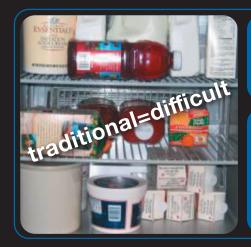

### Better manage access to your stored product.

When filling a traditional under-counter unit to its max,

### having access to your product is difficult,

so is holding a consistent temperature.