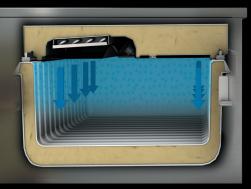

### Maintain better temperatures in a small under-counter footprint.

at +/- 2°F (compare that to 30" 27" standard refrigeration designs that often fluctuate 6 to 10°F). ٢ FX Series The FX-1UC is 100% front breathing and on concealed casters for easy mobility. The FX-1UC can replace any standard 27" unit. 33" The FX-1UC can operate at any temperature setting between -5°F and +40°F. The FX-1UC holds cold with the food, not pouring it out onto the floor when you access the compartment.

### having access to your product is difficult,

so is holding a consistent temperature.

# Only with FX.

Easy to access high capacity storage; no more emptying the contents to get to your product.

The FX insulated insert is the most useable cubic storage capacity on the market – 100% of the compartment can be used vs. 35-60% on standard cabinets.