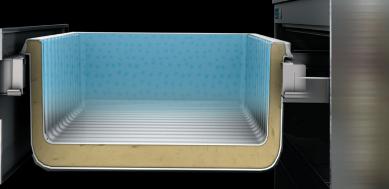

# Only with FX.

Easy to access high capacity storage; no more emptying the contents to get to your product.

The FX insulated insert is the most useable cubic storage capacity on the market – 100% of the compartment can be used vs. 35-60% on standard cabinets.