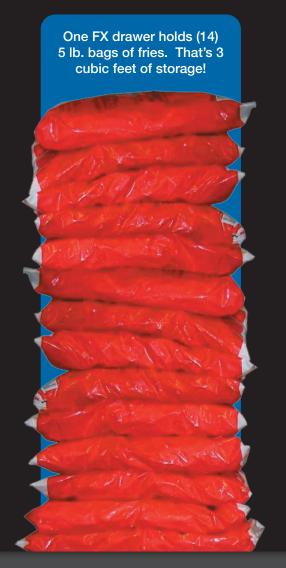

# Only with FX.

Easy to access high capacity storage; no more emptying the contents to get to your product.

The FX insulated insert is the most useable cubic storage capacity on the market – 100% of the compartment can be used vs. 35-60% on standard cabinets.

A traditional drawer only holds (5) 5 lb. bags. Only 1.4 cubic feet of storage.

> A fundamentally new level of control and versatility.

Electrolux Professional Group

888.994.7636 unifiedbrands.net © 2023 Electrolux Professional, Inc. All Rights Reserved. Printed in the USA. 09/28/23