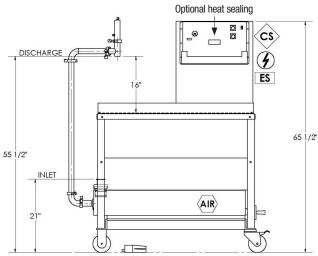

CKSP-64 pump station, shown with optional heat sealing unit

# **STANDARD FEATURES:**

- All Stainless steel single piston pump station
- 16-64 ounce per stroke piston and cylinder set
- Stroke adjustment counter for easy fill size setting
- Tool-free disassembly for rapid sanitizing
- Pneumatic filter/oiler/regulator
- Non-marking locking swivel casters
- 1-1/2" diameter stainless steel discharge line
- 1-1/2" vertical positive shut-off spout assembly
- · Pouch platform to support the pouches
- All air actuated. No power required for pump
- Manufactured to the latest sanitary standards and HACCP compliant
- All stainless steel outlet piping
- Positive cut off nozzle for filling
- Manual height adjustment
- Unique tilt mechanism allows for easy switching between kettles
- Foot pedal operation for filling

#### NOTES:

(3)

ALL DIMENSIONS ARE FOR REFERENCE ONLY. SCFM: TO BE DETERMINED @ 90 PSI MAXIMUM ALLOWABLE PRESSURE DROP: 10 PSI A POUCH SUPPORT PLATFORM

#### LEGEND

(AIR) AIR DROP: 1/2" NPT