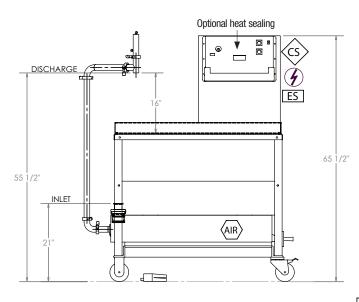

#### NOTES:

(3)

ALL DIMENSIONS ARE FOR REFERENCE ONLY. SCFM: TO BE DETERMINED @ 90 PSI MAXIMUM ALLOWABLE PRESSURE DROP: 10 PSI A POUCH SUPPORT PLATFORM

#### LEGEND

(AIR) AIR DROP: 1/2" NPT