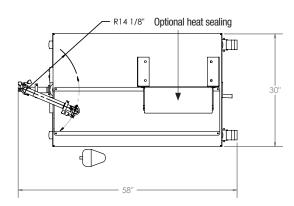

#### NOTES:

(3)

ALL DIMENSIONS ARE FOR REFERENCE ONLY. SCFM: TO BE DETERMINED @ 90 PSI MAXIMUM ALLOWABLE PRESSURE DROP: 10 PSI A POUCH SUPPORT PLATFORM