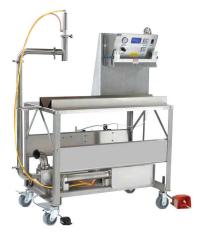

CKSP-64 pump station, shown with optional heat sealing unit

# **CAPKOLD® COOK-CHILL SYSTEMS** MID VOLUME PUMP STATION MODEL CKSP-64

CapKold® Model CKSP-64 pump fill station is designed to pump a wide range of liquid or semi-liquid food products into plastic casings, pans or other containers.