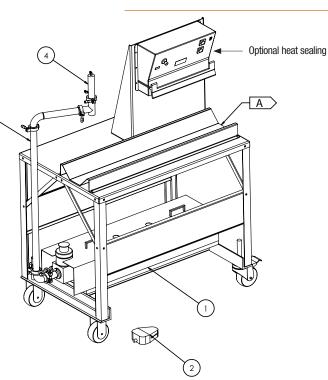

CKSP-64 pump station, shown with optional heat sealing unit

## **ORIGIN OF MANUFACTURE:** Designed and

manufactured in the United States.

CapKold Packaging CKPBD 154122 RevB Revised 07/18

| ITEM NO. | EQUIPMENT PROVIDED BY HINDS-BOCK | QTY |
|----------|----------------------------------|-----|
| 1        | SP-64 PUMP FILLER                | 1   |
| 2        | FOOT SWITCH, AIR                 | 1   |
| 3        | DISCHARGE PIPE, 1-1/2"           | 1   |
| 4        | CUT-OFF SPOUT, 1-1/2"            | 1   |

# **STANDARD FEATURES:**

- All Stainless steel single piston pump station
- 16-64 ounce per stroke piston and cylinder set
- Stroke adjustment counter for easy fill size setting
- Tool-free disassembly for rapid sanitizing
- Pneumatic filter/oiler/regulator
- Non-marking locking swivel casters
- 1-1/2" diameter stainless steel discharge line
- 1-1/2" vertical positive shut-off spout assembly
- · Pouch platform to support the pouches
- All air actuated. No power required for pump
- Manufactured to the latest sanitary standards and HACCP compliant
- All stainless steel outlet piping
- Positive cut off nozzle for filling
- Manual height adjustment
- Unique tilt mechanism allows for easy switching between kettles
- Foot pedal operation for filling