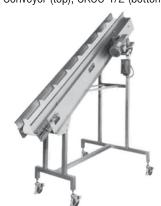

### BATCH TUMBLE CHILLER LOADING CONVEYOR MODEL CKCC

CapKold® sanitary, cleated Casing Conveyor with all stainless steel frame and side rails, cleated polyester food grade conveyor belt, 5" casters for mobility and 1/2 horsepower drive motor as standard.

**ORIGIN OF MANUFACTURE:** Designed and manufactured in the United States.

CKCC Batch Tumble Chiller Loading Conveyor (top), CKCC-T/2 (bottom)

SIS NO: