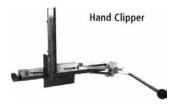

## HAND CLIPPER MODEL CKHC

CapKold® Model CKHC hand clipper is used for closing bags, casings, and netting material. The horizontal design makes it extremely versatile and easy to operate. It can be wall mounted or used with a stand. All parts are rustproof and various clip sizes of one series can be used without changing any machine parts.

## **STANDARD FEATURES:**

- Horizontally mounted for easy handling of bags
- Handles bags ranging from 4" to 10" flat width
- · Strong secure seal that will not leak or slip off
- Dimensions (L x W x H): 53 x 33 x 41 cm, 21 x 16.5 x 13 in
- Weight: 13 kg / 28 lbs

**ORIGIN OF MANUFACTURE:** Designed and

manufactured in the United States.

CKHC Hand Clipper (Top: Hand Clipper, Bottom: Cross Clip).