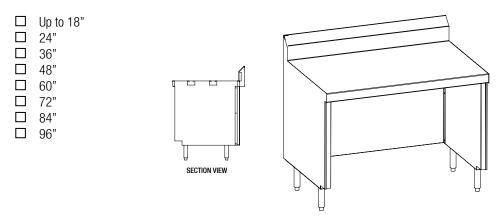

## **18000 STAINLESS STEEL TOP EXTENSION OPEN TO FLOOR**

Stainless steel top extension open to the floor with stainless steel finished interior. Ship weight of 60 lbs/ft.