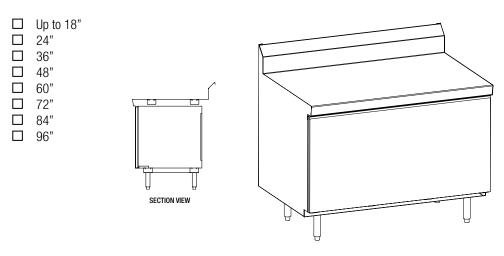

## **19000 STAINLESS STEEL TOP EXTENSION WITH REMOVABLE FRONT PANEL**

Removable stainless steel front panel includes reinforced top and galvanized sides. Top depth to match adjacent equipment (specify as required). Ship weight of 60 lbs/ft.