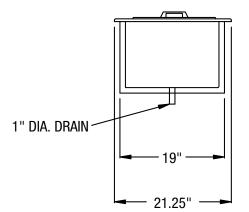

## DROP-IN ICE STATION MODEL 9510IC

21" x 14 1/2" ice station with stainless steel top and interior. Equipped with 1" ice bin drain and with 40 lb. ice capacity. Removable stainless steel cover provided.

**SPECIFICATIONS:** 21" x 14 1/2" Top to be one piece of die-stamped 20 gauge stainless steel with. Ice bin liner is stainless steel, coved cornered and equipped with 1" drain. Foamed in place polyurethane insulation, and 40 lb. ice capacity. Outer body is corrosion resistant steel. Removable stainless steel cover provided.

SIS NO:

CSI SECTION: 11400

21" x 14 1/2" ice station with stainless steel top and interior. Model 9510IC shown.

CUTOUT DIMENSIONS: 19.75" X 13.125"

Drop-Ins PPSPEC0067 RevA Revised 10/13