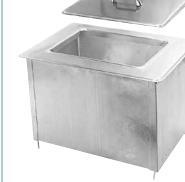

## DROP-IN ICE STATION MODEL 9510IC

21" x 14 1/2" ice station with stainless steel top and interior. Equipped with 1" ice bin drain and with 40 lb. ice capacity. Removable stainless steel cover provided.

**SPECIFICATIONS:** 21" x 14 1/2" Top to be one piece of die-stamped 20 gauge stainless steel with. Ice bin liner is stainless steel, coved cornered and equipped with 1" drain. Foamed in place polyurethane insulation, and 40 lb. ice capacity. Outer body is corrosion resistant steel. Removable stainless steel cover provided.

SIS NO:

CSI SECTION: 11400

21" x 14 1/2" ice station with stainless steel top and interior. Model 9510IC shown.

CUTOUT DIMENSIONS: 19.75" X 13.125"

Drop-Ins PPSPEC0067 RevA Revised 10/13