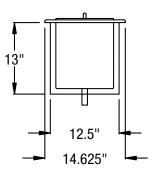

## DROP-IN ICE STATION MODEL 9510IC

21" x 14 1/2" ice station with stainless steel top and interior. Equipped with 1" ice bin drain and with 40 lb. ice capacity. Removable stainless steel cover provided.

**SPECIFICATIONS:** 21" x 14 1/2" Top to be one piece of die-stamped 20 gauge stainless steel with. Ice bin liner is stainless steel, coved cornered and equipped with 1" drain. Foamed in place polyurethane insulation, and 40 lb. ice capacity. Outer body is corrosion resistant steel. Removable stainless steel cover provided.

SIS NO:

CSI SECTION: 11400

21" x 14 1/2" ice station with stainless steel top and interior. Model 9510IC shown.

CUTOUT DIMENSIONS: 19.75" X 13.125"

Drop-Ins PPSPEC0067 RevA Revised 10/13