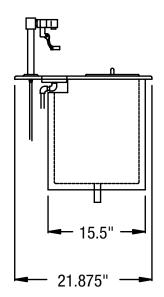

## WATER AND ICE STATION MODEL 9515

21 7/8"x 15 1/2" water and ice station with stainless steel top and interior. Equipped with glass filler, drain trough, 1" ice bin drain and with 43 lb. ice capacity. Removable stainless steel cover provided.

**SPECIFICATIONS:** 21 7/8" x 15 1/2" Top to be one piece of die-stamped 20 gauge stainless steel. Equipped with glass filler and stamped water trough with wire grate. Ice bin liner is stainless steel, coved cornered and equipped with 1" drain, with foamed in place polyurethane insulation, and 43 lb. ice capacity. Water supply and drain lines to be located outside of ice bin. Outer body is corrosion resistant steel.

**ORIGIN OF MANUFACTURE:** Designed and manufactured in the United States.

21 7/8"x 15 1/2" water and ice station with stainless steel top and interior. Model 9515 shown.

CUTOUT DIMENSIONS: 20.5" x 14"