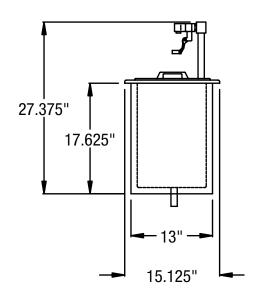

## WATER AND ICE STATION MODEL 9515

21 7/8"x 15 1/2" water and ice station with stainless steel top and interior. Equipped with glass filler, drain trough, 1" ice bin drain and with 43 lb. ice capacity. Removable stainless steel cover provided.

**SPECIFICATIONS:** 21 7/8" x 15 1/2" Top to be one piece of die-stamped 20 gauge stainless steel. Equipped with glass filler and stamped water trough with wire grate. Ice bin liner is stainless steel, coved cornered and equipped with 1" drain, with foamed in place polyurethane insulation, and 43 lb. ice capacity. Water supply and drain lines to be located outside of ice bin. Outer body is corrosion resistant steel.

**ORIGIN OF MANUFACTURE:** Designed and manufactured in the United States.

21 7/8"x 15 1/2" water and ice station with stainless steel top and interior. Model 9515 shown.

CUTOUT DIMENSIONS: 20.5" x 14"