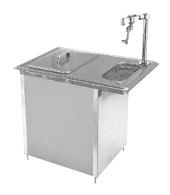

## WATER AND ICE STATION MODEL 9515

21 7/8"x 15 1/2" water and ice station with stainless steel top and interior. Equipped with glass filler, drain trough, 1" ice bin drain and with 43 lb. ice capacity. Removable stainless steel cover provided.

**SPECIFICATIONS:** 21 7/8" x 15 1/2" Top to be one piece of die-stamped 20 gauge stainless steel. Equipped with glass filler and stamped water trough with wire grate. Ice bin liner is stainless steel, coved cornered and equipped with 1" drain, with foamed in place polyurethane insulation, and 43 lb. ice capacity. Water supply and drain lines to be located outside of ice bin. Outer body is corrosion resistant steel.

**ORIGIN OF MANUFACTURE:** Designed and manufactured in the United States.

21 7/8"x 15 1/2" water and ice station with stainless steel top and interior. Model 9515 shown.

CUTOUT DIMENSIONS: 20.5" x 14"