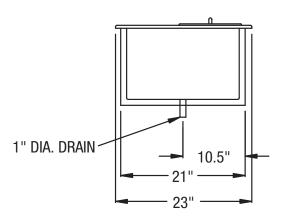

## ICE STATION MODEL 9500IC

23"x 17 7/8" ice station with stainless steel top and interior. Equipped with 1" ice bin drain and with 60 lb. ice capacity. Removable stainless steel cover provided.

PROJECT NAME:

LOCATION:

ITEM NO:

QTY:

MODEL NO:

AIA NO:

SIS NO:

CSI SECTION: 11400

**SPECIFICATIONS:** 23" x 17 7/8" Top to be one piece of die-stamped 20 gauge stainless steel. Ice bin liner is stainless steel, coved cornered and equipped with 1" drain. Foamed in place polyurethane insulation, and 60 lb. ice capacity. Outer body is corrosion resistant steel. Removable stainless steel cover provided.

**ORIGIN OF MANUFACTURE:** Designed and manufactured in the United States.

23"x 17 7/8" ice station with stainless steel top and interior. Model 9500IC shown.

**CUTOUT DIMENSIONS:** 21.5" x 16.375"