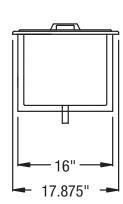

**ORIGIN OF MANUFACTURE:** Designed and manufactured in the United States.

23"x 17 7/8" ice station with stainless steel top and interior. Model 9500IC shown.

**CUTOUT DIMENSIONS:** 21.5" x 16.375"