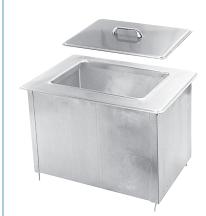

## ICE STATION MODEL 9500IC

23"x 17 7/8" ice station with stainless steel top and interior. Equipped with 1" ice bin drain and with 60 lb. ice capacity. Removable stainless steel cover provided.

PROJECT NAME:

LOCATION:

ITEM NO:

QTY:

MODEL NO:

AIA NO:

SIS NO:

CSI SECTION: 11400

**SPECIFICATIONS:** 23" x 17 7/8" Top to be one piece of die-stamped 20 gauge stainless steel. Ice bin liner is stainless steel, coved cornered and equipped with 1" drain. Foamed in place polyurethane insulation, and 60 lb. ice capacity. Outer body is corrosion resistant steel. Removable stainless steel cover provided.

**ORIGIN OF MANUFACTURE:** Designed and manufactured in the United States.

23"x 17 7/8" ice station with stainless steel top and interior. Model 9500IC shown.

**CUTOUT DIMENSIONS:** 21.5" x 16.375"