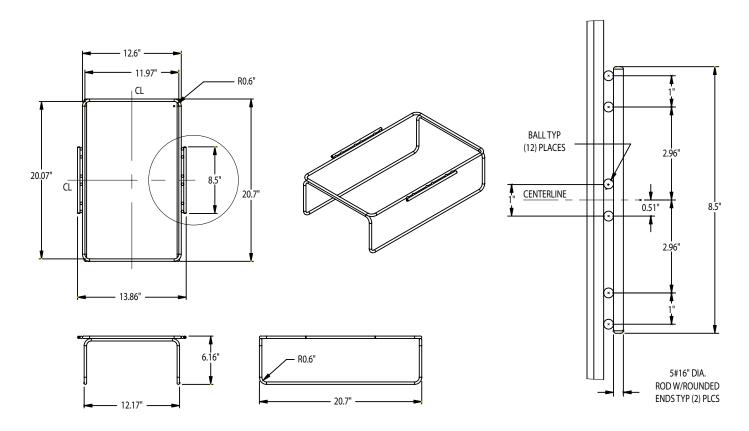

## OPTIONS/ACCESSORIES MODEL FX-RACK

The FX Series revolutionizes point of use refrigeration by allowing the operator to adjust the temperatures from -5°F (freezer) operation up to 40°F (refrigerator) or any setting in between utilizing its unique convertible refrigeration system. Using a patented technology that provides 100% in-drawer cooling, this ultra-efficient self-contained system provides precise temperature control without compromising operator flexibility.

## **AVAILABLE MODELS:**

- FX-SSRACK-1: Set of (1) stainless steel rack to accommodate (1) 12" x 20" pan
- FX-SSRACK-2: Set of (2) stainless steel racks to accommodate (2) 12" x 20" pans
- FX-PCRACK-1: Set of (1) powder-coated rack to accommodate (1) 12" x 20" pan
- ☐ FX-PCRACK-2: Set of (2) powder-coated racks to accommodate (2) 12" x 20" pans