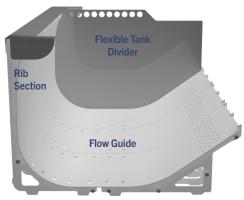

## INCREASE THE GENTLENESS OF YOUR SYSTEM FOR DELICATE WARES

**END VIEW** 

The AWI minimizes impact of washed wares and noise while creating a gentle, effective, fast and consistent wash action. The system is manufactured of ultra-high molecular plastic (UHMW) and stainless steel for optimal performance. Flow guides, which manage the motion of the water, are also made of UHMW plastic and fit easily into each rib section to create an optimally curved inner tank lining.

- Gentler and Quieter: The use of an AWI provides for a gentler and quieter washing environment.
- **Simple Installation:** Installs in minutes, usually without the need of tools.
- Greater Flexibility: A flexible tank divider can be used to create a utensil area or two larger partitioned section for dedicated usage.