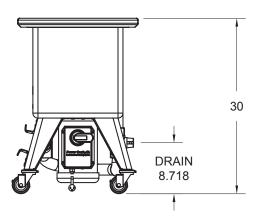

## **STANDARD SPECIFICATIONS:**

- 304 stainless steel construction with 14 gauge tank, legs, and rim
- System conforms to ANSI/NSF Standard 2 with all welds to be heliarc (TIG) welds
- Wash tank shall be 15.4" square
- Channel rim 22.13" x 20.63"
- Channel rim 30" AFF
- 11 gallon wash tank capacity
- ¾ HP wash pump motor
- Wash pump to recirculate wash water at 600 gallons per minute flow rate
- Wash tank temperature to maintain 114 degrees when filled with warm water and running with no wash tank heater
- Stainless steel removable drain screen
- (2) stainless steel silverware baskets include
- Silver Soak holds one silverware basket when operating
- Silverware basket holds approximately 250 pieces of silverware
- Single drain included
- (4) leg casters welded to legs
- Uses standard pre-soak chemical
- Will de-tarnish silver plate with proper presoak chemical and aluminum bar (bar by others)
- 115V/60/1, 8.4 Amps