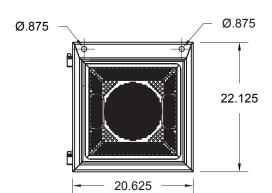

## **STANDARD SPECIFICATIONS:**

- 304 stainless steel construction with 14 gauge tank, legs, and rim
- System conforms to ANSI/NSF Standard 2 with all welds to be heliarc (TIG) welds
- Wash tank shall be 15.4" square
- Channel rim 22.13" x 20.63"
- Channel rim 30" AFF
- 11 gallon wash tank capacity
- ¾ HP wash pump motor
- Wash pump to recirculate wash water at 600 gallons per minute flow rate
- Wash tank temperature to maintain 114 degrees when filled with warm water and running with no wash tank heater
- Stainless steel removable drain screen
- (2) stainless steel silverware baskets include
- Silver Soak holds one silverware basket when operating
- Silverware basket holds approximately 250 pieces of silverware
- Single drain included
- (4) leg casters welded to legs
- Uses standard pre-soak chemical
- Will de-tarnish silver plate with proper presoak chemical and aluminum bar (bar by others)
- 115V/60/1, 8.4 Amps