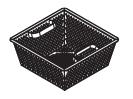

## **STANDARD SPECIFICATIONS:**

- 304 stainless steel construction with 14 gauge tank, legs, and rim
- System conforms to ANSI/NSF Standard 2 with all welds to be heliarc (TIG) welds
- Wash tank shall be 15.4" square
- Channel rim 22.13" x 20.63"
- Channel rim 30" AFF
- 11 gallon wash tank capacity
- ¾ HP wash pump motor
- Wash pump to recirculate wash water at 600 gallons per minute flow rate
- Wash tank temperature to maintain 114 degrees when filled with warm water and running with no wash tank heater
- Stainless steel removable drain screen
- (2) stainless steel silverware baskets include
- Silver Soak holds one silverware basket when operating
- Silverware basket holds approximately 250 pieces of silverware
- Single drain included
- (4) leg casters welded to legs
- Uses standard pre-soak chemical
- Will de-tarnish silver plate with proper presoak chemical and aluminum bar (bar by others)
- 115V/60/1, 8.4 Amps

### **OPTIONAL ACCESSORIES:**

- Additional silverware baskets
  - J Splash quard

(2) REMOVABLE WASH TANK BASKETS INCLUDED

OPTIONAL SPLASH GUARD