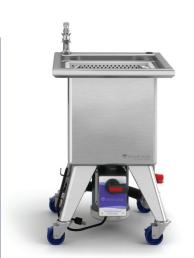

# CONTINUOUS MOTION MOBILE PRE-WASHING SYSTEM MODEL SS-M

The Silver Soak is a continuous motion pre-washing system that eliminates multiple washing of silverware. Washes in a flat rack through a dishmachine before sorting it and running it through the dishmachine for one pass warewashing. The elimination of multiple washes reduces labor, water, ventilation and chemical costs while delivering consistent results that will make an excellent first impression for all of your customers.

## **STANDARD SPECIFICATIONS:**

- 304 stainless steel construction with 14 gauge tank, legs, and rim
- System conforms to ANSI/NSF Standard 2 with all welds to be heliarc (TIG) welds
- Wash tank shall be 15.4" square
- Channel rim 22.13" x 20.63"
- Channel rim 30" AFF
- 11 gallon wash tank capacity
- ¾ HP wash pump motor
- Wash pump to recirculate wash water at 600 gallons per minute flow rate
- Wash tank temperature to maintain 114 degrees when filled with warm water and running with no wash tank heater
- Stainless steel removable drain screen
- (2) stainless steel silverware baskets include
- Silver Soak holds one silverware basket when operating
- Silverware basket holds approximately 250 pieces of silverware
- Single drain included
- (4) leg casters welded to legs
- Uses standard pre-soak chemical
- Will de-tarnish silver plate with proper presoak chemical and aluminum bar (bar by others)
- 115V/60/1, 8.4 Amps