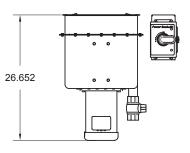

# **STANDARD SPECIFICATIONS:**

- 304 stainless steel construction with 14 gauge tank, legs, and rim
- System conforms to ANSI/NSF Standard 2 with all welds to be heliarc (TIG) welds
- Wash tank shall be 15.4" square with raw edges to be welded into stainless steel tabling
- 11 gallon wash tank capacity
- ¾ HP wash pump motor
- Wash pump to recirculate wash water at 600 gallons per minute flow rate
- Wash tank temperature to maintain 114 degrees when filled with warm water and running with no wash tank heater
- Stainless steel removable drain screen
- (2) stainless steel silverware baskets included
- Silver Soak holds one silverware basket when operating
- Silverware basket holds approximately 250 pieces of silverware
- Single drain included
- Uses standard pre-soak chemical
- Will de-tarnish silver plate with proper presoak chemical and aluminum bar (bar by others)