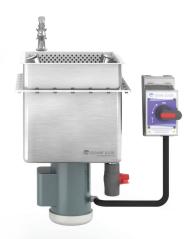

# CONTINUOUS MOTION WELD-IN PRE-WASHING SYSTEM MODEL SS-W

The Silver Soak is a continuous motion pre-washing system that eliminates multiple washing of silverware. Washes in a flat rack through a dishmachine before sorting it and running it through the dishmachine for one pass warewashing. The elimination of multiple washes reduces labor, water, ventilation and chemical costs while delivering consistent results that will make an excellent first impression for all of your customers.

# **STANDARD SPECIFICATIONS:**

- 304 stainless steel construction with 14 gauge tank, legs, and rim
- System conforms to ANSI/NSF Standard 2 with all welds to be heliarc (TIG) welds
- Wash tank shall be 15.4" square with raw edges to be welded into stainless steel tabling
- 11 gallon wash tank capacity
- ¾ HP wash pump motor
- Wash pump to recirculate wash water at 600 gallons per minute flow rate
- Wash tank temperature to maintain 114 degrees when filled with warm water and running with no wash tank heater
- Stainless steel removable drain screen
- (2) stainless steel silverware baskets included
- Silver Soak holds one silverware basket when operating
- Silverware basket holds approximately 250 pieces of silverware
- Single drain included
- Uses standard pre-soak chemical
- Will de-tarnish silver plate with proper presoak chemical and aluminum bar (bar by others)

#### **CONTROLS:**

PS-50: Single Pistol grip On/Off mechanical Start/Stop

- Meets UL 50, category 4X specifications
- Mounting bracket and mounting studs for control panel included (enables easy mounting of control panel to wall, dish table or wash tank)