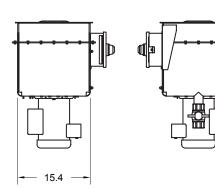

# **STANDARD SPECIFICATIONS:**

- 304 stainless steel construction with 14 gauge tank, legs, and rim
- System conforms to ANSI/NSF Standard 2 with all welds to be heliarc (TIG) welds
- Wash tank shall be 15.4" square with raw edges to be welded into stainless steel tabling
- 11 gallon wash tank capacity
- ¾ HP wash pump motor
- Wash pump to recirculate wash water at 600 gallons per minute flow rate
- Wash tank temperature to maintain 114 degrees when filled with warm water and running with no wash tank heater
- Stainless steel removable drain screen
- (2) stainless steel silverware baskets included
- Silver Soak holds one silverware basket when operating
- Silverware basket holds approximately 250 pieces of silverware
- Single drain included
- Uses standard pre-soak chemical
- Will de-tarnish silver plate with proper presoak chemical and aluminum bar (bar by others)

PROJECT NAME:

LOCATION:

ITEM NO:

QTY:

MODEL NO:

AIA NO:

SIS NO:

CSI SECTION: 11400