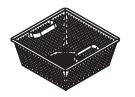

# **STANDARD SPECIFICATIONS:**

- 304 stainless steel construction with 14 gauge tank, legs, and rim
- System conforms to ANSI/NSF Standard 2 with all welds to be heliarc (TIG) welds
- Wash tank shall be 15.4" square with raw edges to be welded into stainless steel tabling
- 11 gallon wash tank capacity
- ¾ HP wash pump motor
- Wash pump to recirculate wash water at 600 gallons per minute flow rate
- Wash tank temperature to maintain 114 degrees when filled with warm water and running with no wash tank heater
- Stainless steel removable drain screen
- (2) stainless steel silverware baskets included
- Silver Soak holds one silverware basket when operating
- Silverware basket holds approximately 250 pieces of silverware
- Single drain included
- Uses standard pre-soak chemical
- Will de-tarnish silver plate with proper presoak chemical and aluminum bar (bar by others)

# **OPTIONAL ACCESSORIES:**

- ☐ Additional silverware baskets
  - Splash guard

(2) REMOVABLE WASH TANK **BASKETS INCLUDED** 

OPTIONAL SPLASH GUARD