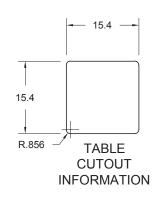

# **STANDARD SPECIFICATIONS:**

- 304 stainless steel construction with 14 gauge tank, legs, and rim
- System conforms to ANSI/NSF Standard 2 with all welds to be heliarc (TIG) welds
- Wash tank shall be 15.4" square with raw edges to be welded into stainless steel tabling
- 11 gallon wash tank capacity
- ¾ HP wash pump motor
- Wash pump to recirculate wash water at 600 gallons per minute flow rate
- Wash tank temperature to maintain 114 degrees when filled with warm water and running with no wash tank heater
- Stainless steel removable drain screen
- (2) stainless steel silverware baskets included
- Silver Soak holds one silverware basket when operating
- Silverware basket holds approximately 250 pieces of silverware
- Single drain included
- Uses standard pre-soak chemical
- Will de-tarnish silver plate with proper presoak chemical and aluminum bar (bar by others)