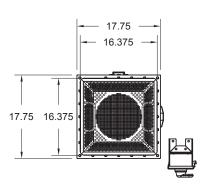

# **STANDARD SPECIFICATIONS:**

- 304 stainless steel construction with 14 gauge tank, legs, and rim
- System conforms to ANSI/NSF Standard 2 with all welds to be heliarc (TIG) welds
- Wash tank shall be 15.4" square with raw edges to be welded into stainless steel tabling
- 11 gallon wash tank capacity
- ¾ HP wash pump motor
- Wash pump to recirculate wash water at 600 gallons per minute flow rate
- Wash tank temperature to maintain 114 degrees when filled with warm water and running with no wash tank heater
- Stainless steel removable drain screen
- (2) stainless steel silverware baskets included
- Silver Soak holds one silverware basket when operating
- Silverware basket holds approximately 250 pieces of silverware
- Single drain included
- Uses standard pre-soak chemical
- Will de-tarnish silver plate with proper presoak chemical and aluminum bar (bar by others)