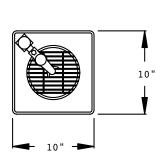

## DROP-IN GLASS FILLER MODEL 9530

10" x 10" countertop water station with glass filler and plated wire drain gate.

**SHORT FORM SPEC:** Randell 9530 drop-in water station with drain. Top is one piece die formed 20 gauge stainless steel with glass filler, water trough with plated wire grate and 5/8" drain connection. NSF.

**SPECIFICATIONS:** 10" long x 10" deep. Top to be one piece of die-stamped 20 gauge stainless steel. Equipped with glass filler. Plated wire grate supplied in drain trough with 5/8" drain connection. For counter top installation with threaded studs installed for secure field mounting.