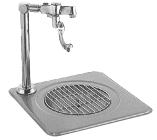

## DROP-IN GLASS FILLER MODEL 9530

10" x 10" countertop water station with glass filler and plated wire drain gate.

**SHORT FORM SPEC:** Randell 9530 drop-in water station with drain. Top is one piece die formed 20 gauge stainless steel with glass filler, water trough with plated wire grate and 5/8" drain connection. NSF.

**SPECIFICATIONS:** 10" long x 10" deep. Top to be one piece of die-stamped 20 gauge stainless steel. Equipped with glass filler. Plated wire grate supplied in drain trough with 5/8" drain connection. For counter top installation with threaded studs installed for secure field mounting.

SIS NO:

CSI SECTION: 11400

9530 shown