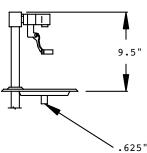

**SPECIFICATIONS:** 10" long x 10" deep. Top to be one piece of die-stamped 20 gauge stainless steel. Equipped with glass filler. Plated wire grate supplied in drain trough with 5/8" drain connection. For counter top installation with threaded studs installed for secure field mounting.

COUNTER CUT OUT DIMENSION

.625" DIA. DRAIN CONNECTION

PROJECT NAME:

LOCATION:

ITEM NO:

QTY:

MODEL NO:

AIA NO: