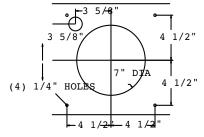

COUNTER CUT OUT DIMENSION

.625" DIA. DRAIN CONNECTION

PROJECT NAME:

LOCATION:

ITEM NO:

QTY:

MODEL NO:

AIA NO: