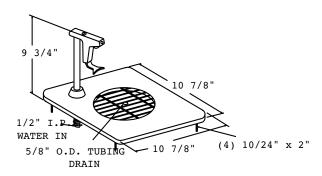

## DROP-IN GLASS FILLER MODEL 9530

10" x 10" countertop water station with glass filler and plated wire drain gate.

**SHORT FORM SPEC:** Randell 9530 drop-in water station with drain. Top is one piece die formed 20 gauge stainless steel with glass filler, water trough with plated wire grate and 5/8" drain connection. NSF.

**SPECIFICATIONS:** 10" long x 10" deep. Top to be one piece of die-stamped 20 gauge stainless steel. Equipped with glass filler. Plated wire grate supplied in drain trough with 5/8" drain connection. For counter top installation with threaded studs installed for secure field mounting.