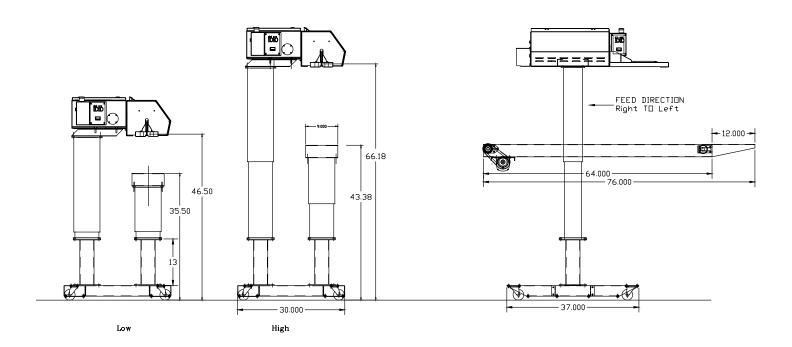

## **TECHNICAL SPECIFICATIONS:**

- Bag size range: all bag sizes
- Bag materials: heat sealable up to 20 mils
- Speed: up to 65 fpm or 20 mpm
- Seal wheels: 5/16" or 8mm
- Machine handing: right to left or left to right
- Electric requirements: 110 VAC, 1 PH, 60 Hz, 10 Amp & 220 VAC, 1 PH, 50 Hz, 7 Amp CE marked
- Pneumatic: not required on standard configuration
- Required for optional jet flow trim remover