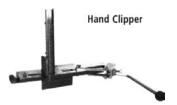

## HAND CLIPPER MODEL CKHC

| PROJECT NAME: |       |
|---------------|-------|
| LOCATION:     |       |
| ITEM NO:      |       |
| QTY:          |       |
| MODEL NO:     |       |
| AIA NO:       |       |
| SIS NO:       |       |
| CSI SECTION:  | 11400 |

## **STANDARD FEATURES:**

- Horizontally mounted for easy handling of bags
- Handles bags ranging from 4" to 10" flat width
- Strong secure seal using cross clips that will not leak or slip off
- Dimensions (L x W x H): 53 x 33 x 41 cm, 21 x 16.5 x 13 in
- Weight: 13 kg / 28 lbs