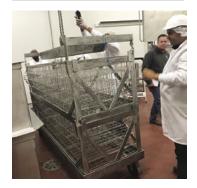

## LIFTING RACK:

(Designed to hold a full set of Cook Tank baskets. One (1) lifting rack recommended for each complete set of Cook Tank baskets.)

Lifting Rack for \_\_\_\_\_\_ (Specify CKCT-5,10 or 20) consists of stainless steel all welded construction, designed to hold full set of product loading baskets and provide four point load balanced attachment of hoist using lifting frame device for rapid loading and unloading of Cook Tank. Lifting Rack includes the following standard features:

- Heavy Type 304 stainless steel welded construction
- Heavy 'U' bolt lift points at four corners of Lifting Rack

## **STANDARD FEATURES:**

 One set of stacking Cook Tank Baskets already comes with each CapKold® Model CKCT Cook Tank. Baskets are designed to maximize the effective product load cooking/cooling capacity, while ensuring efficient water circulation around and between individual packaged product. The basket set consists of: