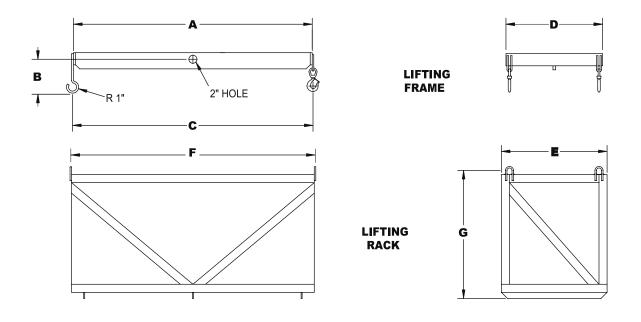

# LIFTING FRAME:

Lifting frame for \_\_\_\_\_(specify CKCT-5,10 or 20) Cook Tank consists of stainless steel all welded construction. Lifting frame attaches to lifting racks and hoist to enable lifting and lowering of Cook Tank baskets.

 Lifting Frame provided with two 3" swivel hooks with spring loaded locking tab for easy connection to Lifting Back, and two "J" hooks

## LIFTING RACK:

(Designed to hold a full set of Cook Tank baskets. One (1) lifting rack recommended for each complete set of Cook Tank baskets.)

Lifting Rack for \_\_\_\_\_\_ (Specify CKCT-5,10 or 20) consists of stainless steel all welded construction, designed to hold full set of product loading baskets and provide four point load balanced attachment of hoist using lifting frame device for rapid loading and unloading of Cook Tank. Lifting Rack includes the following standard features:

- Heavy Type 304 stainless steel welded construction
- Heavy 'U' bolt lift points at four corners of Lifting Rack

#### **PHYSICAL DIMENSIONS**

| MODEL         | Α       | В      | С       | D       | Е       | F       | G        | Н       | I  | J       | K       |
|---------------|---------|--------|---------|---------|---------|---------|----------|---------|----|---------|---------|
| CKCT-5 FRAME  | 49-3/4" | 6-5/8" | 49-3/8" | 23-3/4" | -       | -       | -        | -       | -  | -       | -       |
| CKCT-10 FRAME | 62-1/2" | 10"    | 62-1/2" | 23-7/8" | -       | -       | -        | -       | -  | -       | -       |
| CKCT-20FRAME  | 90-3/8" | 9"     | 90-3/8" | 32-3/8" | -       | -       | -        | -       | -  | -       | -       |
| CKCT-5 RACK   | -       | -      | -       | -       | 26-1/8" | 49-3/4" | 26-5/8"  | -       | -  | -       | -       |
| CKCT-10 RACK  | -       | -      | -       | -       | 26-1/8" | 60-3/4" | 32 -5/8" | -       | -  | -       | -       |
| CKCT-20 RACK  | -       | -      | -       | -       | 31"     | 92-1/8" | 47-1/2"  | -       | -  | -       | -       |
| CKCT-5 DOLLY  | -       | -      | -       | -       | -       | -       | -        | 50-1/2" | 3" | 9-1/2"  | 27-1/2" |
| CKCT-10 DOLLY | -       | -      | -       | -       | -       | -       | -        | 61"     | 3" | 9-1/2"  | 27"     |
| CKCT-20 DOLLY | -       | -      | -       | -       | -       | -       | -        | 93-1/4" | 4" | 13-1/2" | 31-7/8" |