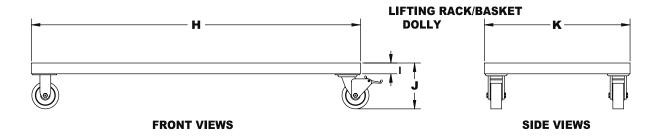

#### LIFTING RACK/BASKET DOLLY:

(For the transport of lifting rack and Cook Tank basket set. One (1) transport dolly recommended for each complete set of Cook Tank baskets.)

Lifting Rack/Basket Dolly for \_\_\_\_\_\_ (Specify CKCT-5, 10 or 20) Cook Tank consist of stainless steel frame with four casters, designed to hold corresponding size Basket Lifting Rack, provide a safe and sanitary place for loading cooking baskets and for easier movement of full or empty cooking

basket sets. Dolly to include the following standard features: Lifting Rack/Basket Dolly Construction

- Heavy Type 304 stainless steel welded frame
- Heavy duty 5" casters, two fixed and two swivel type, with locking brakes

#### **PHYSICAL DIMENSIONS**

| MODEL         | Α       | В      | С       | D       | Е       | F       | G        | Н       | I  | J       | K       |
|---------------|---------|--------|---------|---------|---------|---------|----------|---------|----|---------|---------|
| CKCT-5 FRAME  | 49-3/4" | 6-5/8" | 49-3/8" | 23-3/4" | -       | -       | -        | -       | -  | -       | -       |
| CKCT-10 FRAME | 62-1/2" | 10"    | 62-1/2" | 23-7/8" | -       | -       | -        | -       | -  | -       | -       |
| CKCT-20FRAME  | 90-3/8" | 9"     | 90-3/8" | 32-3/8" | -       | -       | -        | -       | -  | -       | -       |
| CKCT-5 RACK   | -       | -      | -       | -       | 26-1/8" | 49-3/4" | 26-5/8"  | -       | -  | -       | -       |
| CKCT-10 RACK  | -       | -      | -       | -       | 26-1/8" | 60-3/4" | 32 -5/8" | -       | -  | -       | -       |
| CKCT-20 RACK  | -       | -      | -       | -       | 31"     | 92-1/8" | 47-1/2"  | -       | -  | -       | -       |
| CKCT-5 DOLLY  | -       | -      | -       | -       | -       | -       | -        | 50-1/2" | 3" | 9-1/2"  | 27-1/2" |
| CKCT-10 DOLLY | -       | -      | -       | -       | -       | -       | -        | 61"     | 3" | 9-1/2"  | 27"     |
| CKCT-20 DOLLY | -       | -      | -       | -       | -       | -       | -        | 93-1/4" | 4" | 13-1/2" | 31-7/8" |