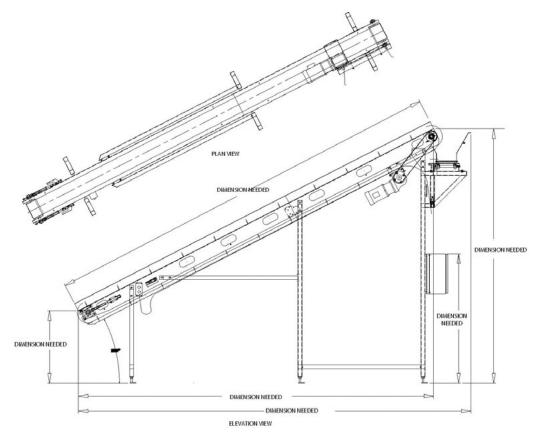

# HOT CASING CONVEYOR WITH REVERSIBLE DISCHARGE

NOTE: EACH CONVEYOR IS BUILT TO JOB SPECIFIC REQUIREMENTS