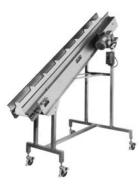

# CHILLERS BATCH TUMBLE CHILLER LOADING CONVEYOR MODELS CKCC

CapKold sanitary, cleated Casing Conveyor with all stainless steel frame and side rails, cleated polyester food grade conveyor belt, 5" casters for mobility and 1/2 horsepower drive motor as standard.

## STANDARD FEATURES:

- Conveyor height provides for easy, ergonomic casing loading and controlled casing drop into Batch Tumble Chiller loading chute
- Sturdy 304 stainless steel frame construction
- 4" high removeable stainless steel side rails
- 1/2 Horsepower constant speed drive motor with motor starter mounted in NEMA-4 splash resistant housing
- Totally enclosed right angle motor gear drive and chain belt drive, mounted at discharge (top) end of conveyor
- 8" wide polyester conveyor belt with 2 1/2" high cleats on 18" centers for proper cradling of filled plastic casings
- Quick belt release mechanism for easy cleaning under belt
- Stop/start switch mounted at lower end of convevor
- Model CKCC-L top mounted chute directs casing 90° left, when viewed from button of conveyor
- Model CKCC-R top mounted chute directs casing 90° right, when viewed from bottom of conveyor
- Model CKCC-T/2 tilting top mounted chute that directs casing either right or left to feed two adjacent or opposite Batch Tumble Chillers